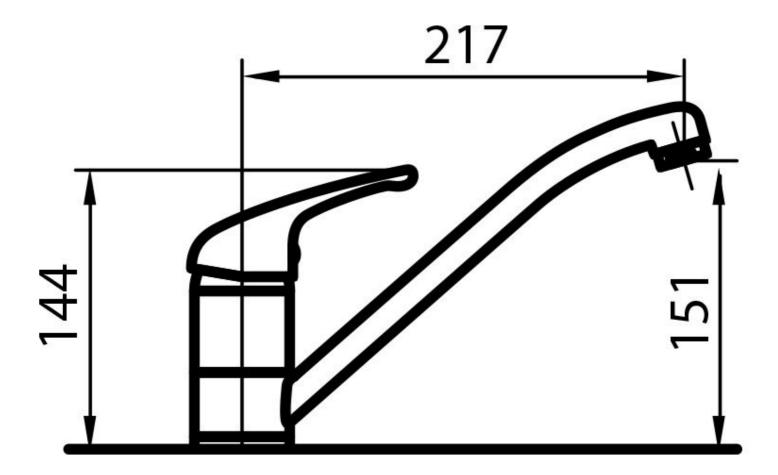

-----------|
| Material              | Brass                                        |
| Texture               | Chromed                                      |
| Rotating angle        | 360°                                         |
| Strenghtening plate   | ø50mm                                        |
| Cartrigde             | With ceramic discs                           |
| Mixer hole            | ø35mm                                        |
| Max worktop thickness | 40 mm                                        |

## **FEATURES**



Rotating angle All the taps have a wide angle of rotation. Some models even permit a full 360° rotation.

Strenghtening plate

Foster's mixer taps are equipped with the strenghtening plate that offers perfect stability on any sink.

## **TECHNICAL DATA**